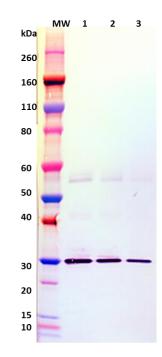

## Western Blot Data:

Western blot detection of SEB at 100 ng, 50 ng and 25 ng (lanes 1-3). SEB was detected with monoclonal antibody 2C1 at 1  $\mu$ g/mL and an antimouse IgG-HRP conjugate.

For additional *S. aureus* products, please visit: http://ibtbioservices.com/index.php/productand-reagents/staphylococcal-products