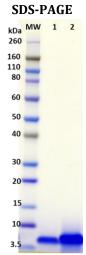

SDS-PAGE and stain demonstrating 1  $\mu$ g, 5  $\mu$ g (lane 1 and 2 respectively) of EBOV delta peptide under denaturing and reducing conditions. MW denotes Novex® Sharp prestained protein markers.