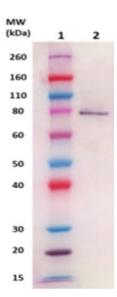

## Western Blot

Western Blot: 100ng of IsdB protein (cat # 0541-001) was loaded and detected with anti-IsdB peptide polyclonal antibody at  $1\,\mu\text{g/mL}$  and visualized using an anti-rabbit AP conjugate and AP substrate (lane 2). Lanes 1 and 3 denotes Novex® Sharp prestained protein marker.