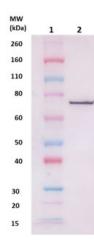

## Western Blot Data:

Western Blot: 100ng (lane 2) of rClfA 40A (41-559) His6 protein (cat # 0541-003) was loaded and detected with antirClfA 40A (41-559) His6 polyclonal antibody at 1  $\mu$ g/mL and visualized using an anti-rabbit AP conjugate and AP substrate (lane 2). Lane 1 denotes Novex® Sharp prestained protein marker.