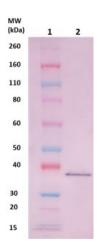

## Western Blot Data:

Western Blot: 100ng (lane 2) of FhuD2 (19-302) His6 protein (cat # 0541-004) was loaded and detected with anti-FhuD2 (19-302) His6 polyclonal antibody at 1  $\mu$ g/mL and visualized using an anti-rabbit AP conjugate and AP substrate (lane 2). Lane 1 denotes Novex® Sharp prestained protein marker.