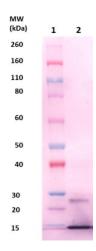

## **Western Blot Data:**

Western Blot: 100ng (lane 2) of EsxB His6 protein (cat # 0541-005) was loaded and detected with anti-EsxB His6 polyclonal antibody at 1  $\mu$ g/mL and visualized using an anti-rabbit AP conjugate and AP substrate (lane 2). Lane 1 denotes Novex® Sharp prestained protein marker.