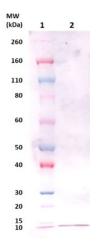

## Western Blot Data:

Western Blot: 100ng (lane 2) of EsxA His-6 protein (cat # 0541-006) was loaded and detected with anti-EsxA His-6 polyclonal antibody at 1  $\mu$ g/mL and visualized using an anti-rabbit AP conjugate and AP substrate (lane 2). Lane 1 denotes Novex® Sharp prestained protein marker.