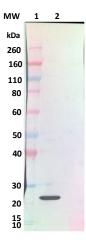

## Western Blot Data:

Western Blot: 300ng (lane 2) of TSST-1 protein was loaded and detected with TSST-1 mAb (1170-2) at 0.5  $\mu$ g/mL and visualized using a goat anti-Human IgG-HRP and TMB substrate (lanes 1 and 2). Lane 1 denotes Novex® Sharp prestained protein marker.