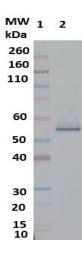

## Western Blot Data:

Western Blot Detection: 50ng (lane 2) of *S. aureus* Glucosaminidase (GMD) was loaded and detected with Human anti-Staph GMD non-neutralizer mAb (1641) at 1.0  $\mu$ g/mL, a goat anti-Human IgG-HRP conjugate and TMB substrate (lanes 1 and 2). Lane 1 denotes Novex® Sharp prestained protein marker.